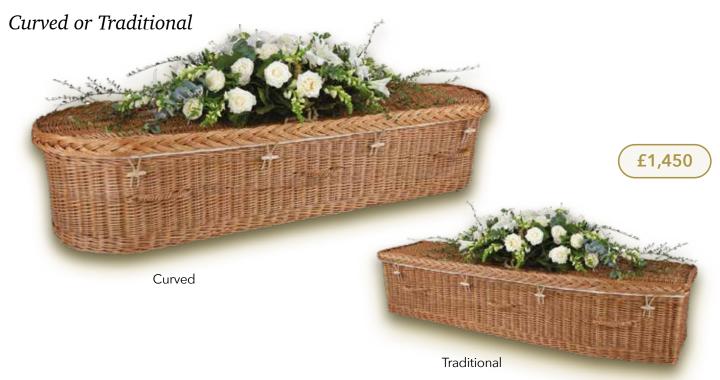

a range of coffins in a variety of styles and materials to help you celebrate the unique life of your loved one. All of the coffins in our range are hand-crafted from responsibly sourced materials and have undergone extensive testing to ensure they meet strict industry standards and are approved by the FFMA.

Your funeral arranger will be happy to guide you through our selection to enable you to choose the right coffin for your loved one.





# Contemporary Coffins

**Expressions Coffin** 



# **Painted Expressions Coffin**



MUM

£1,750

# **Picture Coffin**



# **Oxford Coffin**



# **Traditional Solid Wood Coffins**

## **Cavendish Coffin**



## White Essence Coffin



£1,950

# **Windsor Coffin**



# **Solid Pine Coffin**



# **Natural Coffins**

# **Somerset Willow Coffin**



# **Painted Willow Coffin**



# **Seagrass Coffin**



Curved





**Traditional** 

# **Rainbow Willow Coffin**



#### Traditional

# **Banana Leaf Coffin**



Traditional

# Traditional Veneer Coffins

# **Canterbury Coffin**

Available in Oak or Mahogany



£1,150

**Knotty Oak Coffin** 



£950

Chiltern Oak Coffin



£700

**Clare Oak Coffin** 



£600

## Willow Coffin Personalisation

#### Natural willow colour

Different shades of natural willow colour are available due to the result of handling the willow in different ways when it is harvested. All willow coffins are available in a choice of Weatherbeaten Gold or Natural Buff.





Weatherbeaten Gold

Natural Buff

#### **Memories**

Our natural coffins can be decorated with your own personal messages as part of a farewell. Th