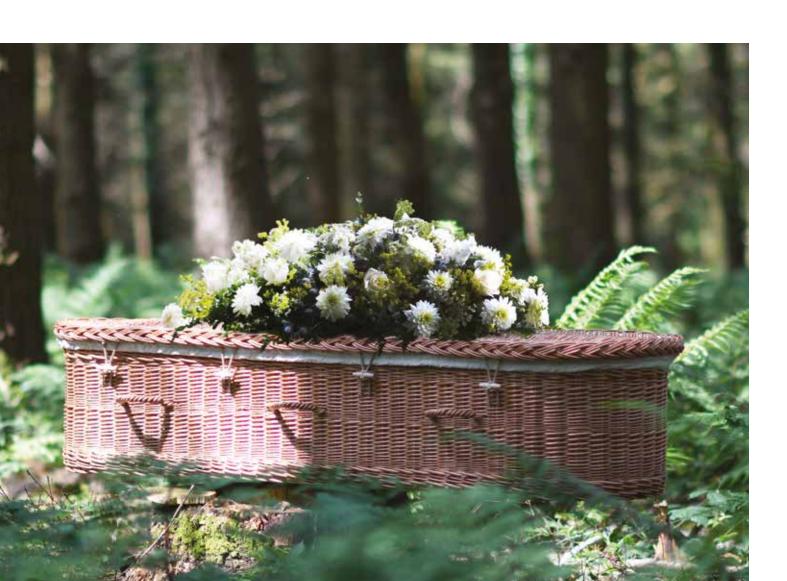

# **Somerset Willow Coffin**

#### Natural willow colour

Different shades of natural willow colour are available due to the result of handling the willow in different ways when it is harvested. All willow coffins are available in a choice of Weatherbeaten Gold or Natural Buff.