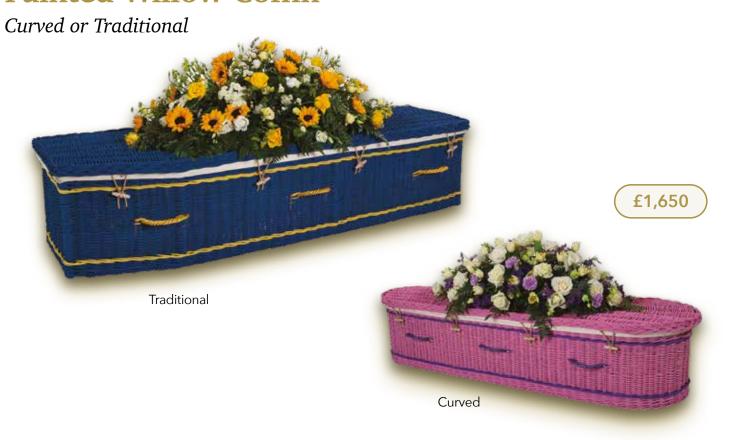

y of styles and materials to help you celebrate the unique life of your loved one. All of the coffins in our range are hand-crafted from responsibly sourced materials and have undergone extensive testing to ensure they meet strict industry standards and are approved by the FFMA.

Your funeral arranger will be happy to guide you through our selection to enable you to choose the right coffin for your loved one.





# Contemporary Coffins

**Expressions Coffin** 



# **Painted Expressions Coffin**



MUM

£1,750

# **Picture Coffin**



# **Oxford Coffin**



# **Traditional Solid Wood Coffins**

## **Cavendish Coffin**



## White Essence Coffin



£1,950

# **Windsor Coffin**



# **Solid Pine Coffin**



# **Natural Coffins**

# **Somerset Willow Coffin**



# **Painted Willow Coffin**



# **Seagrass Coffin**



Curved





**Traditional** 

# **Rainbow Willow Coffin**



#### Traditional

# **Banana Leaf Coffin**



Traditional

# Traditional Veneer Coffins

# **Canterbury Coffin**

Available in Oak or Mahogany



£1,150

**Knotty Oak Coffin** 



£950

Chiltern Oak Coffin



£700

**Clare Oak Coffin** 



£600

## Willow Coffin Personalisation

#### Natural willow colour

Different shades of natural willow colour are available due to the result of handling the willow in different ways when it is harvested. All willow coffins are available in a choice of Weatherbeaten Gold or Natural Buff.





Weatherbeaten Gold

Natural Buff

#### **Memories**

Our natural coffins can be decorated with your own personal messages as part of a farewell. These messages could be anything