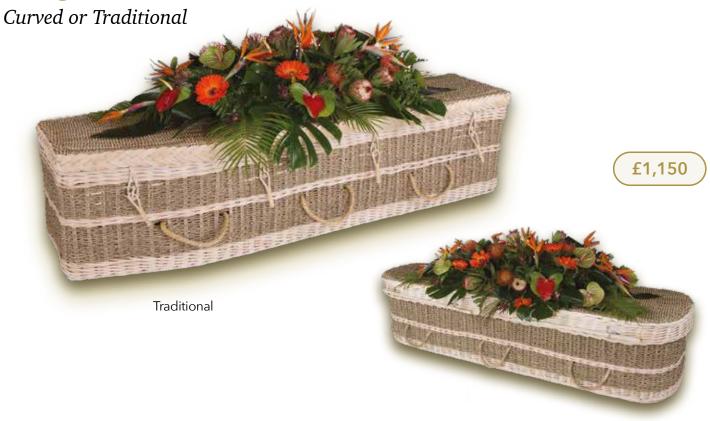

to help you celebrate the unique life of your loved one. All of the coffins in our range are hand-crafted from responsibly sourced materials and have undergone extensive testing to ensure they meet strict industry standards and are approved by the FFMA.

Your funeral arranger will be happy to guide you through our selection to enable you to choose the right coffin for your loved one.





# Contemporary Coffins

**Expressions Coffin** 



# **Painted Expressions Coffin**



MUM

£1,750

# **Picture Coffin**



# **Oxford Coffin**



# **Traditional Solid Wood Coffins**

## **Cavendish Coffin**



## White Essence Coffin



£1,950

# **Windsor Coffin**



# **Solid Pine Coffin**



# **Natural Coffins**

# **Somerset Willow Coffin**



# **Painted Willow Coffin**



# **Seagrass Coffin**



Curved





**Traditional** 

# **Rainbow Willow Coffin**



#### Traditional

# **Banana Leaf Coffin**



Traditional

# Traditional Veneer Coffins

# **Canterbury Coffin**

Available in Oak or Mahogany



£1,150

**Knotty Oak Coffin** 



£950

Chiltern Oak Coffin



£700

**Clare Oak Coffin** 



£600

## Willow Coffin Personalisation

#### Natural willow colour

Different shades of natural willow colour are available due to the result of handling the willow in different ways when it is harvested. All willow coffins are available in a choice of Weatherbeaten Gold or Natural Buff.





Weatherbeaten Gold

Natural Buff

#### **Memories**

Our natural coffins can be decorated with your own personal messages as part of a farewell. These messages could be anything from a memorable moment,