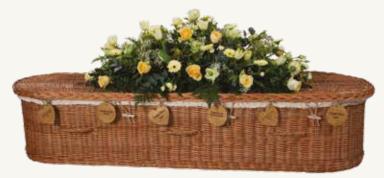

#### **Memories**

Our natural coffins can be decorated with your own personal messages as part of a farewell. These messages could be anything from a memorable moment, to an expressive feeling. Each message is individually inscribed onto a small wooden heart or circle, finished with natural cord and supplied in sets of four. They can be hand tied to the coffin by the family or, if you wish, we can help you with this. The memories can also be kept back after the funeral as a keepsake or tribute for remembrance.

Each memory can hold up-to five lines of text; each line can hold up-to 22 characters. We recommend about four to six memories each side of your willow coffin; however, you could include many more at your own discretion if you wished.

The memories shown in the image below have been carefully tied to the plait of the lid. They could also be placed onto the handles or directly onto the weave of the coffin.