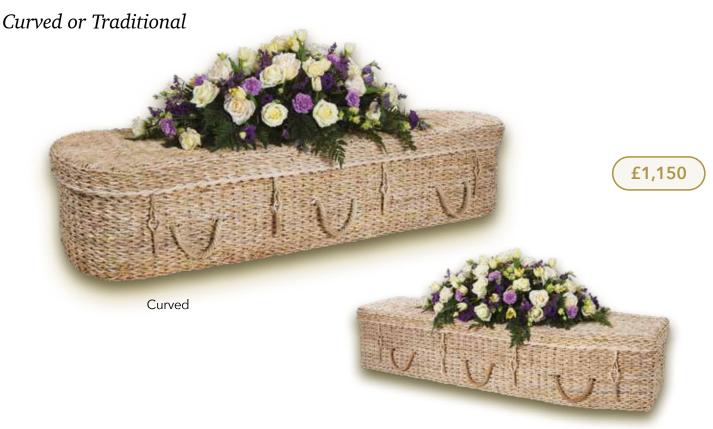

from responsibly sourced materials and have undergone extensive testing to ensure they meet strict industry standards and are approved by the FFMA.

Your funeral arranger will be happy to guide you through our selection to enable you to choose the right coffin for your loved one.





# Contemporary Coffins

**Expressions Coffin** 



# **Painted Expressions Coffin**



MUM

£1,750

# **Picture Coffin**



# **Oxford Coffin**



# **Traditional Solid Wood Coffins**

## **Cavendish Coffin**



## White Essence Coffin



£1,950

# **Windsor Coffin**



# **Solid Pine Coffin**



# **Natural Coffins**

# **Somerset Willow Coffin**



# **Painted Willow Coffin**



# **Seagrass Coffin**



Curved





**Traditional** 

# **Rainbow Willow Coffin**



#### Traditional

# **Banana Leaf Coffin**



Traditional

# Traditional Veneer Coffins

# **Canterbury Coffin**

Available in Oak or Mahogany



£1,150

**Knotty Oak Coffin** 



£950

Chiltern Oak Coffin



£700

**Clare Oak Coffin** 



£600

## Willow Coffin Personalisation

#### Natural willow colour

Different shades of natural willow colour are available due to the result of handling the willow in different ways when it is harvested. All willow coffins are available in a choice of Weatherbeaten Gold or Natural Buff.





Weatherbeaten Gold

Natural Buff

#### **Memories**

Our natural coffins can be decorated with your own personal messages as part of a farewell. These messages could be anything from a memorable moment, to an expressive feeling. Each message is individually inscribed onto a small wooden heart or circle, finis