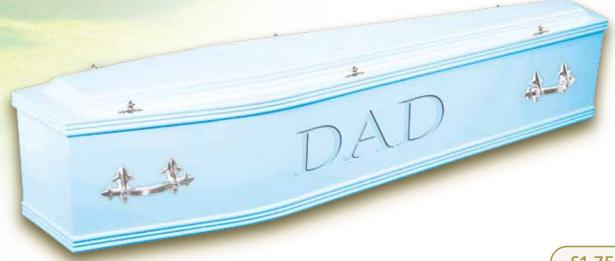

arranging a funeral for a loved one, the choice of coffin is one of the most important decisions to be made. Today, families are increasingly choosing a coffin that reflects the personality, hobbies, interests or values of their loved one.

We have carefully curated a range of coffins in a variety of styles and materials to help you celebrate the unique life of your loved one. All of the coffins in our range are hand-crafted from responsibly sourced materials and have undergone extensive testing to ensure they meet strict industry standards and are approved by the FFMA.

Your funeral arranger will be happy to guide you through our selection to enable you to choose the right coffin for your loved one.





# Contemporary Coffins

**Expressions Coffin** 



# **Painted Expressions Coffin**



MUM

£1,750

# **Picture Coffin**



# **Oxford Coffin**



# **Traditional Solid Wood Coffins**

## **Cavendish Coffin**



## White Essence Coffin



£1,950

# **Windsor Coffin**



# **Solid Pine Coffin**



# **Natural Coffins**

# **Somerset Willow Coffin**



# **Painted Willow Coffin**



# **Seagrass Coffin**



Curved





**Traditional** 

# **Rainbow Willow Coffin**



#### Traditional

# **Banana Leaf Coffin**



Traditional

# Traditional Veneer Coffins

# **Canterbury Coffin**

Available in Oak or Mahogany



£1,150

**Knotty Oak Coffin** 



£950

Chiltern Oak Coffin



£700

**Clare Oak Coffin** 



£600

## Willow Coffin Personalisation

#### Natural willow colour

Different shades of natural willow colour are available due to the result of handling the willow in differe