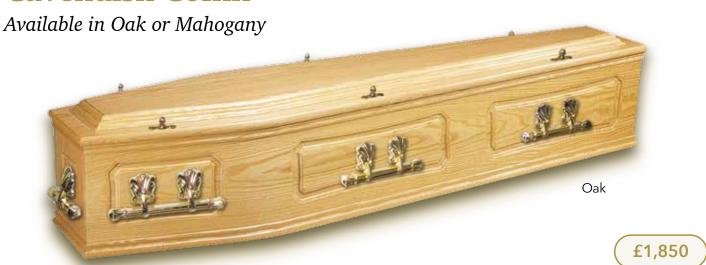

are increasingly choosing a coffin that reflects the personality, hobbies, interests or values of their loved one.

We have carefully curated a range of coffins in a variety of styles and materials to help you celebrate the unique life of your loved one. All of the coffins in our range are hand-crafted from responsibly sourced materials and have undergone extensive testing to ensure they meet strict industry standards and are approved by the FFMA.

Your funeral arranger will be happy to guide you through our selection to enable you to choose the right coffin for your loved one.





# Contemporary Coffins

**Expressions Coffin** 



# **Painted Expressions Coffin**



MUM

£1,750

# **Picture Coffin**



# **Oxford Coffin**



# **Traditional Solid Wood Coffins**

## **Cavendish Coffin**



## White Essence Coffin



£1,950

# **Windsor Coffin**



# **Solid Pine Coffin**



# **Natural Coffins**

# **Somerset Willow Coffin**



# **Painted Willow Coffin**



# **Seagrass Coffin**



Curved





**Traditional** 

# **Rainbow Willow Coffin**



#### Traditional

# **Banana Leaf Coffin**



Traditional

# Traditional Veneer Coffins

# **Canterbury Coffin**

Available in Oak or Mahogany



£1,150

**Knotty Oak Coffin** 



£950

Chiltern Oak Coffin



£700

**Clare Oak Coffin** 



£600

## Willow Coffin Personalisation

#### Natural willow colour

Different shades of natural willow colour are available due to the result of handling the willow in different ways when it is harvested. All willow coffins are available in a choice of Weatherbeaten Gold or Natural Buff.





Weathe