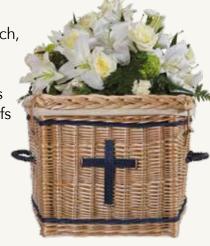

#### **Embellishment**

For a personal touch, our willow coffins can be decorated with a woven cross (other simple motifs may be available on request).