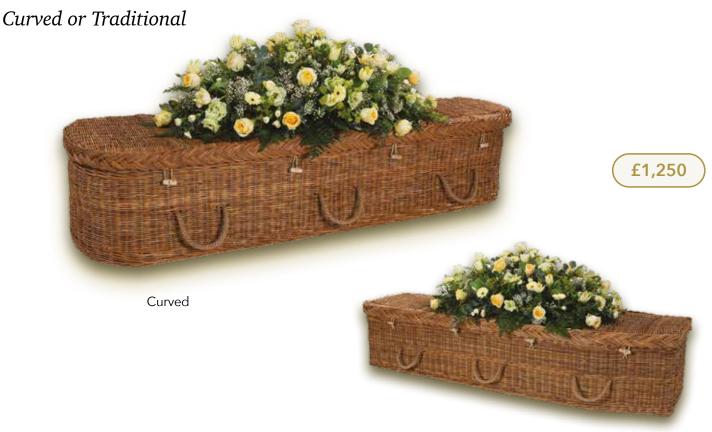

celebrate the unique life of your loved one. All of the coffins in our range are hand-crafted from responsibly sourced materials and have undergone extensive testing to ensure they meet strict industry standards and are approved by the FFMA.

Your funeral arranger will be happy to guide you through our selection to enable you to choose the right coffin for your loved one.





# Contemporary Coffins

**Expressions Coffin** 



# **Painted Expressions Coffin**



MUM

£1,750

# **Picture Coffin**



# **Oxford Coffin**



# **Traditional Solid Wood Coffins**

## **Cavendish Coffin**



## White Essence Coffin



£1,950

# **Windsor Coffin**



# **Solid Pine Coffin**



# **Natural Coffins**

# **Somerset Willow Coffin**



# **Painted Willow Coffin**



# **Seagrass Coffin**



Curved





**Traditional** 

# **Rainbow Willow Coffin**



#### Traditional

# **Banana Leaf Coffin**



Traditional

# Traditional Veneer Coffins

# **Canterbury Coffin**

Available in Oak or Mahogany



£1,150

**Knotty Oak Coffin** 



£950

Chiltern Oak Coffin



£700

**Clare Oak Coffin** 



£600

## Willow Coffin Personalisation

#### Natural willow colour

Different shades of natural willow colour are available due to the result of handling the willow in different ways when it is harvested. All willow coffins are available in a choice of Weatherbeaten Gold or Natural Buff.





Weatherbeaten Gold

Natural Buff

#### **Memories**

Our natural coffins can be decorated with your own personal messages as part of a farewell. These messages could be anything from a memorable moment, to an expres