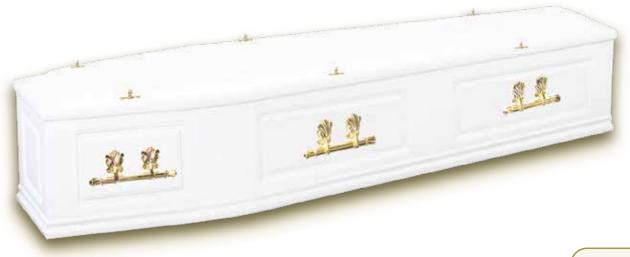

coffin that reflects the personality, hobbies, interests or values of their loved one.

We have carefully curated a range of coffins in a variety of styles and materials to help you celebrate the unique life of your loved one. All of the coffins in our range are hand-crafted from responsibly sourced materials and have undergone extensive testing to ensure they meet strict industry standards and are approved by the FFMA.

Your funeral arranger will be happy to guide you through our selection to enable you to choose the right coffin for your loved one.





# Contemporary Coffins

**Expressions Coffin** 



# **Painted Expressions Coffin**



MUM

£1,750

# **Picture Coffin**



# **Oxford Coffin**



# **Traditional Solid Wood Coffins**

## **Cavendish Coffin**



## White Essence Coffin



£1,950

# **Windsor Coffin**



# **Solid Pine Coffin**



# **Natural Coffins**

# **Somerset Willow Coffin**



# **Painted Willow Coffin**



# **Seagrass Coffin**



Curved





**Traditional** 

# **Rainbow Willow Coffin**



#### Traditional

# **Banana Leaf Coffin**



Traditional

# Traditional Veneer Coffins

# **Canterbury Coffin**

Available in Oak or Mahogany



£1,150

**Knotty Oak Coffin** 



£950

Chiltern Oak Coffin



£700

**Clare Oak Coffin** 



£600

## Willow Coffin Personalisation

#### Natural willow colour

Different shades of natural willow colour are available due to the result of handling the willow in different ways when it is harvested. All willow coffins are available in a choice of Weatherbeaten Gold or Natural Buff.





Weatherbeaten Gold

Natural Buff