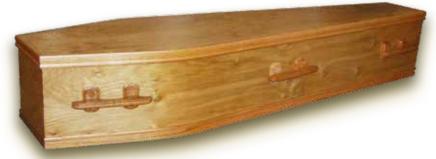

by the FFMA.

Your funeral arranger will be happy to guide you through our selection to enable you to choose the right coffin for your loved one.





# Contemporary Coffins

**Expressions Coffin** 



# **Painted Expressions Coffin**



MUM

£1,750

# **Picture Coffin**



# **Oxford Coffin**



# **Traditional Solid Wood Coffins**

## **Cavendish Coffin**



## White Essence Coffin



£1,950

# **Windsor Coffin**



# **Solid Pine Coffin**



# **Natural Coffins**

# **Somerset Willow Coffin**



# **Painted Willow Coffin**



# **Seagrass Coffin**



Curved





**Traditional** 

# **Rainbow Willow Coffin**



#### Traditional

# **Banana Leaf Coffin**



Traditional

# Traditional Veneer Coffins

# **Canterbury Coffin**

Available in Oak or Mahogany



£1,150

**Knotty Oak Coffin** 



£950

Chiltern Oak Coffin



£700

**Clare Oak Coffin** 



£600

## Willow Coffin Personalisation

#### Natural willow colour

Different shades of natural willow colour are available due to the result of handling the willow in different ways when it is harvested. All willow coffins are available in a choice of Weatherbeaten Gold or Natural Buff.





Weatherbeaten Gold

Natural Buff

#### **Memories**

Our natural coffins can be decorated with your own personal messages as part of a farewell. These messages could be anything from a memorable moment, to an expressive feeling. Each message is individually inscribed onto a small wooden heart or circle, finished with natural cord and supplied in sets of four. They can be hand tied to the coffin by the family or, if you wish, we can help you