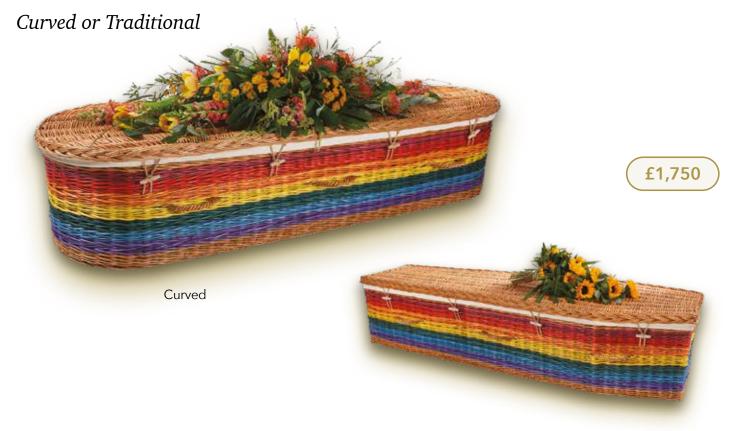

of the coffins in our range are hand-crafted from responsibly sourced materials and have undergone extensive testing to ensure they meet strict industry standards and are approved by the FFMA.

Your funeral arranger will be happy to guide you through our selection to enable you to choose the right coffin for your loved one.





# Contemporary Coffins

**Expressions Coffin** 



# **Painted Expressions Coffin**



MUM

£1,750

# **Picture Coffin**



# **Oxford Coffin**



# **Traditional Solid Wood Coffins**

## **Cavendish Coffin**



## White Essence Coffin



£1,950

# **Windsor Coffin**



# **Solid Pine Coffin**



# **Natural Coffins**

# **Somerset Willow Coffin**



# **Painted Willow Coffin**



# **Seagrass Coffin**



Curved





**Traditional** 

# **Rainbow Willow Coffin**



#### Traditional

# **Banana Leaf Coffin**



Traditional

# Traditional Veneer Coffins

# **Canterbury Coffin**

Available in Oak or Mahogany



£1,150

**Knotty Oak Coffin** 



£950

Chiltern Oak Coffin



£700

**Clare Oak Coffin** 



£600

## Willow Coffin Personalisation

#### Natural willow colour

Different shades of natural willow colour are available due to the result of handling the willow in different ways when it is harvested. All willow coffins are available in a choice of Weatherbeaten Gold or Natural Buff.





Weatherbeaten Gold

Natural Buff

#### **Memories**

Our natural coffins can be decorated with your own personal messages as part of a farewell. These messages could be anything from a memorable moment, to an expressive feeling. Each message is individually inscri