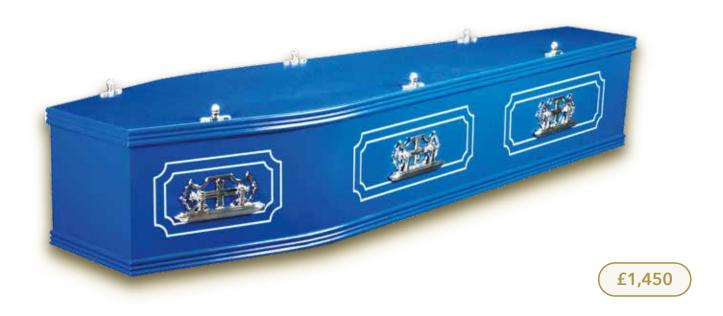

one of the most important decisions to be made. Today, families are increasingly choosing a coffin that reflects the personality, hobbies, interests or values of their loved one.

We have carefully curated a range of coffins in a variety of styles and materials to help you celebrate the unique life of your loved one. All of the coffins in our range are hand-crafted from responsibly sourced materials and have undergone extensive testing to ensure they meet strict industry standards and are approved by the FFMA.

Your funeral arranger will be happy to guide you through our selection to enable you to choose the right coffin for your loved one.





# Contemporary Coffins

**Expressions Coffin** 



# **Painted Expressions Coffin**



MUM

£1,750

# **Picture Coffin**



# **Oxford Coffin**



# **Traditional Solid Wood Coffins**

## **Cavendish Coffin**



## White Essence Coffin



£1,950

# **Windsor Coffin**



# **Solid Pine Coffin**



# **Natural Coffins**

# **Somerset Willow Coffin**



# **Painted Willow Coffin**



# **Seagrass Coffin**



Curved





**Traditional** 

# **Rainbow Willow Coffin**



#### Traditional

# **Banana Leaf Coffin**



Traditional

# Traditional Veneer Coffins

# **Canterbury Coffin**

Available in Oak or Mahogany



£1,150

**Knotty Oak Coffin** 



£950

Chiltern Oak Coffin



£700

**Clare Oak Coffin** 



£600

## Willow Coffin Personalisation

#### Natural willow colour

Different shades of natural willow colour are available due to the result of handling the willow in different ways when it is harvested. All willow coffins are availab