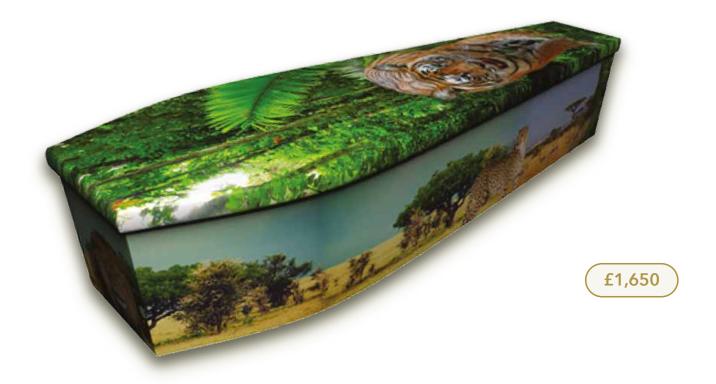

the choice of coffin is one of the most important decisions to be made. Today, families are increasingly choosing a coffin that reflects the personality, hobbies, interests or values of their loved one.

We have carefully curated a range of coffins in a variety of styles and materials to help you celebrate the unique life of your loved one. All of the coffins in our range are hand-crafted from responsibly sourced materials and have undergone extensive testing to ensure they meet strict industry standards and are approved by the FFMA.

Your funeral arranger will be happy to guide you through our selection to enable you to choose the right coffin for your loved one.





# Contemporary Coffins

**Expressions Coffin** 



# **Painted Expressions Coffin**



MUM

£1,750

# **Picture Coffin**



# **Oxford Coffin**



# **Traditional Solid Wood Coffins**

## **Cavendish Coffin**



## White Essence Coffin



£1,950

# **Windsor Coffin**



# **Solid Pine Coffin**



# **Natural Coffins**

# **Somerset Willow Coffin**



# **Painted Willow Coffin**



# **Seagrass Coffin**



Curved





**Traditional** 

# **Rainbow Willow Coffin**



#### Traditional

# **Banana Leaf Coffin**



Traditional

# Traditional Veneer Coffins

# **Canterbury Coffin**

Available in Oak or Mahogany



£1,150

**Knotty Oak Coffin** 



£950

Chiltern Oak Coffin



£700

**Clare Oak Coffin** 



£600

## Willow Coffin Personalisation

#### Natural willow colour

Different shades of natural willow colour are available due to the result of handling the willow in different ways when it is harvested. All wil