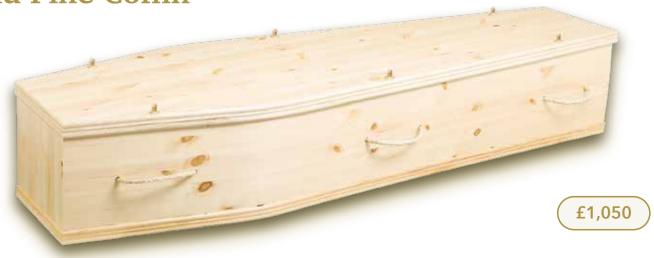

r values of their loved one.

We have carefully curated a range of coffins in a variety of styles and materials to help you celebrate the unique life of your loved one. All of the coffins in our range are hand-crafted from responsibly sourced materials and have undergone extensive testing to ensure they meet strict industry standards and are approved by the FFMA.

Your funeral arranger will be happy to guide you through our selection to enable you to choose the right coffin for your loved one.





# Contemporary Coffins

**Expressions Coffin** 



# **Painted Expressions Coffin**



MUM

£1,750

# **Picture Coffin**



# **Oxford Coffin**



# **Traditional Solid Wood Coffins**

## **Cavendish Coffin**



## White Essence Coffin



£1,950

# **Windsor Coffin**



# **Solid Pine Coffin**



# **Natural Coffins**

# **Somerset Willow Coffin**



# **Painted Willow Coffin**



# **Seagrass Coffin**



Curved





**Traditional** 

# **Rainbow Willow Coffin**



#### Traditional

# **Banana Leaf Coffin**



Traditional

# Traditional Veneer Coffins

# **Canterbury Coffin**

Available in Oak or Mahogany



£1,150

**Knotty Oak Coffin** 



£950

Chiltern Oak Coffin



£700

**Clare Oak Coffin** 



£600

## Willow Coffin Personalisation

#### Natural willow colour

Different shades of natural willow colour are available due to the result of handling the willow in different ways when it is harvested. All willow coffins are available in a choice of Weatherbeaten Gold or Natural Buff.





Weatherbeaten Gold

Natural Buff

#### **Memories**

Our natural coffins can be decorated wi