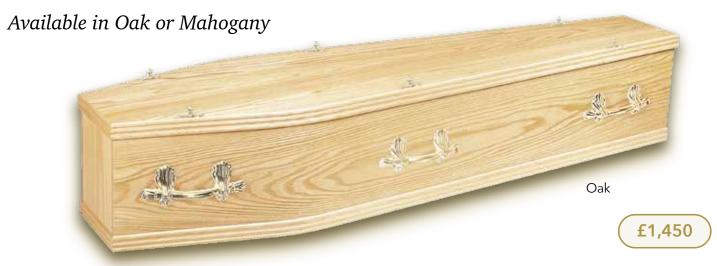

# **Canterbury Coffin**

Available in Oak or Mahogany

£1,150

**Knotty Oak Coffin** 

£950

Chiltern Oak Coffin

£700

**Clare Oak Coffin** 