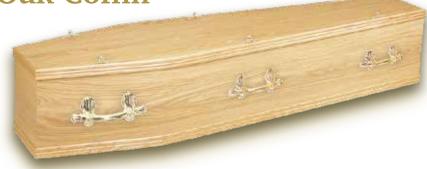

# **Canterbury Coffin**

Available in Oak or Mahogany

£1,150

**Knotty Oak Coffin** 

£950

Chiltern Oak Coffin

£700

**Clare Oak Coffin** 