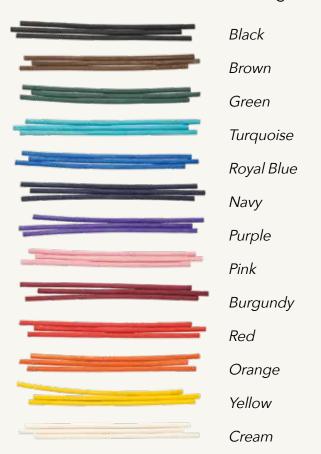

## Hand-dyed banding and handles

You can select colours of hand-dyed willow to be carefully woven into distinctive bands around the top and bottom and the handles of our willow coffins.

#### Willow colour range

We provide the following choice of 13 colours for willow handles and banding: